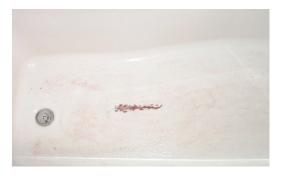

## S What is a Nu-Life Inlay?

The Nu-Life Inlay System is designed and manufactured by *Nu-Bath Inc....* for the **permanent** replacement of worn or damaged bathtub or shower bottoms

Original tub shower bottom worn, stained and cracked